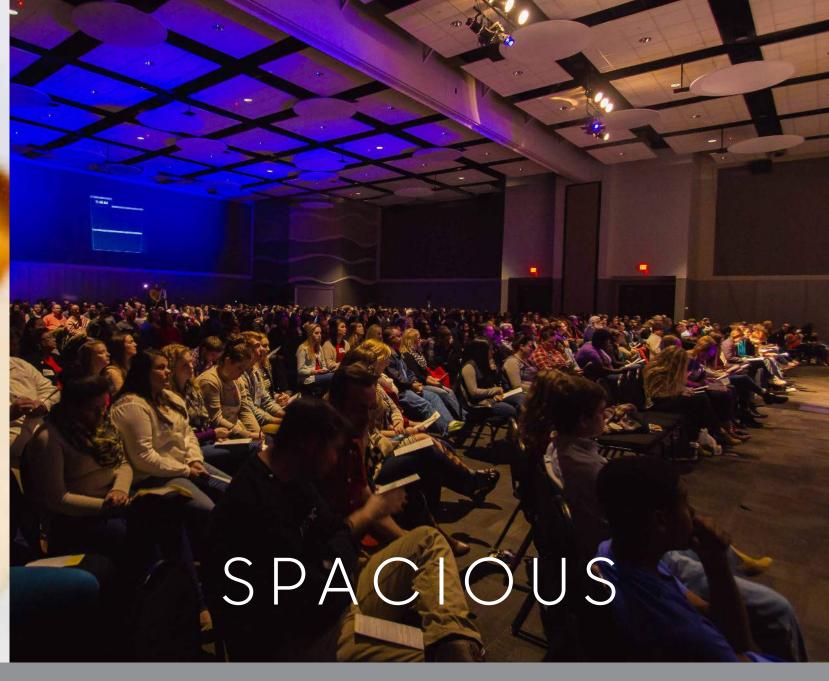

Boasting over 91,000 sq. ft. of fully-renovated and expanded meeting, breakout and event space, the Greenville Convention Center Campus is the largest meeting and exhibit facility in eastern North Carolina. An extensive \$4.3 million expansion and refreshment has completely updated our facility, adding multiple breakout rooms and a gorgeous indoor/outdoor ballroom perfect for event mixers or weddings. The expansion added 11,000 sq. ft. of contiguous meeting space perfectly flexible to meet the needs of any event or gathering.