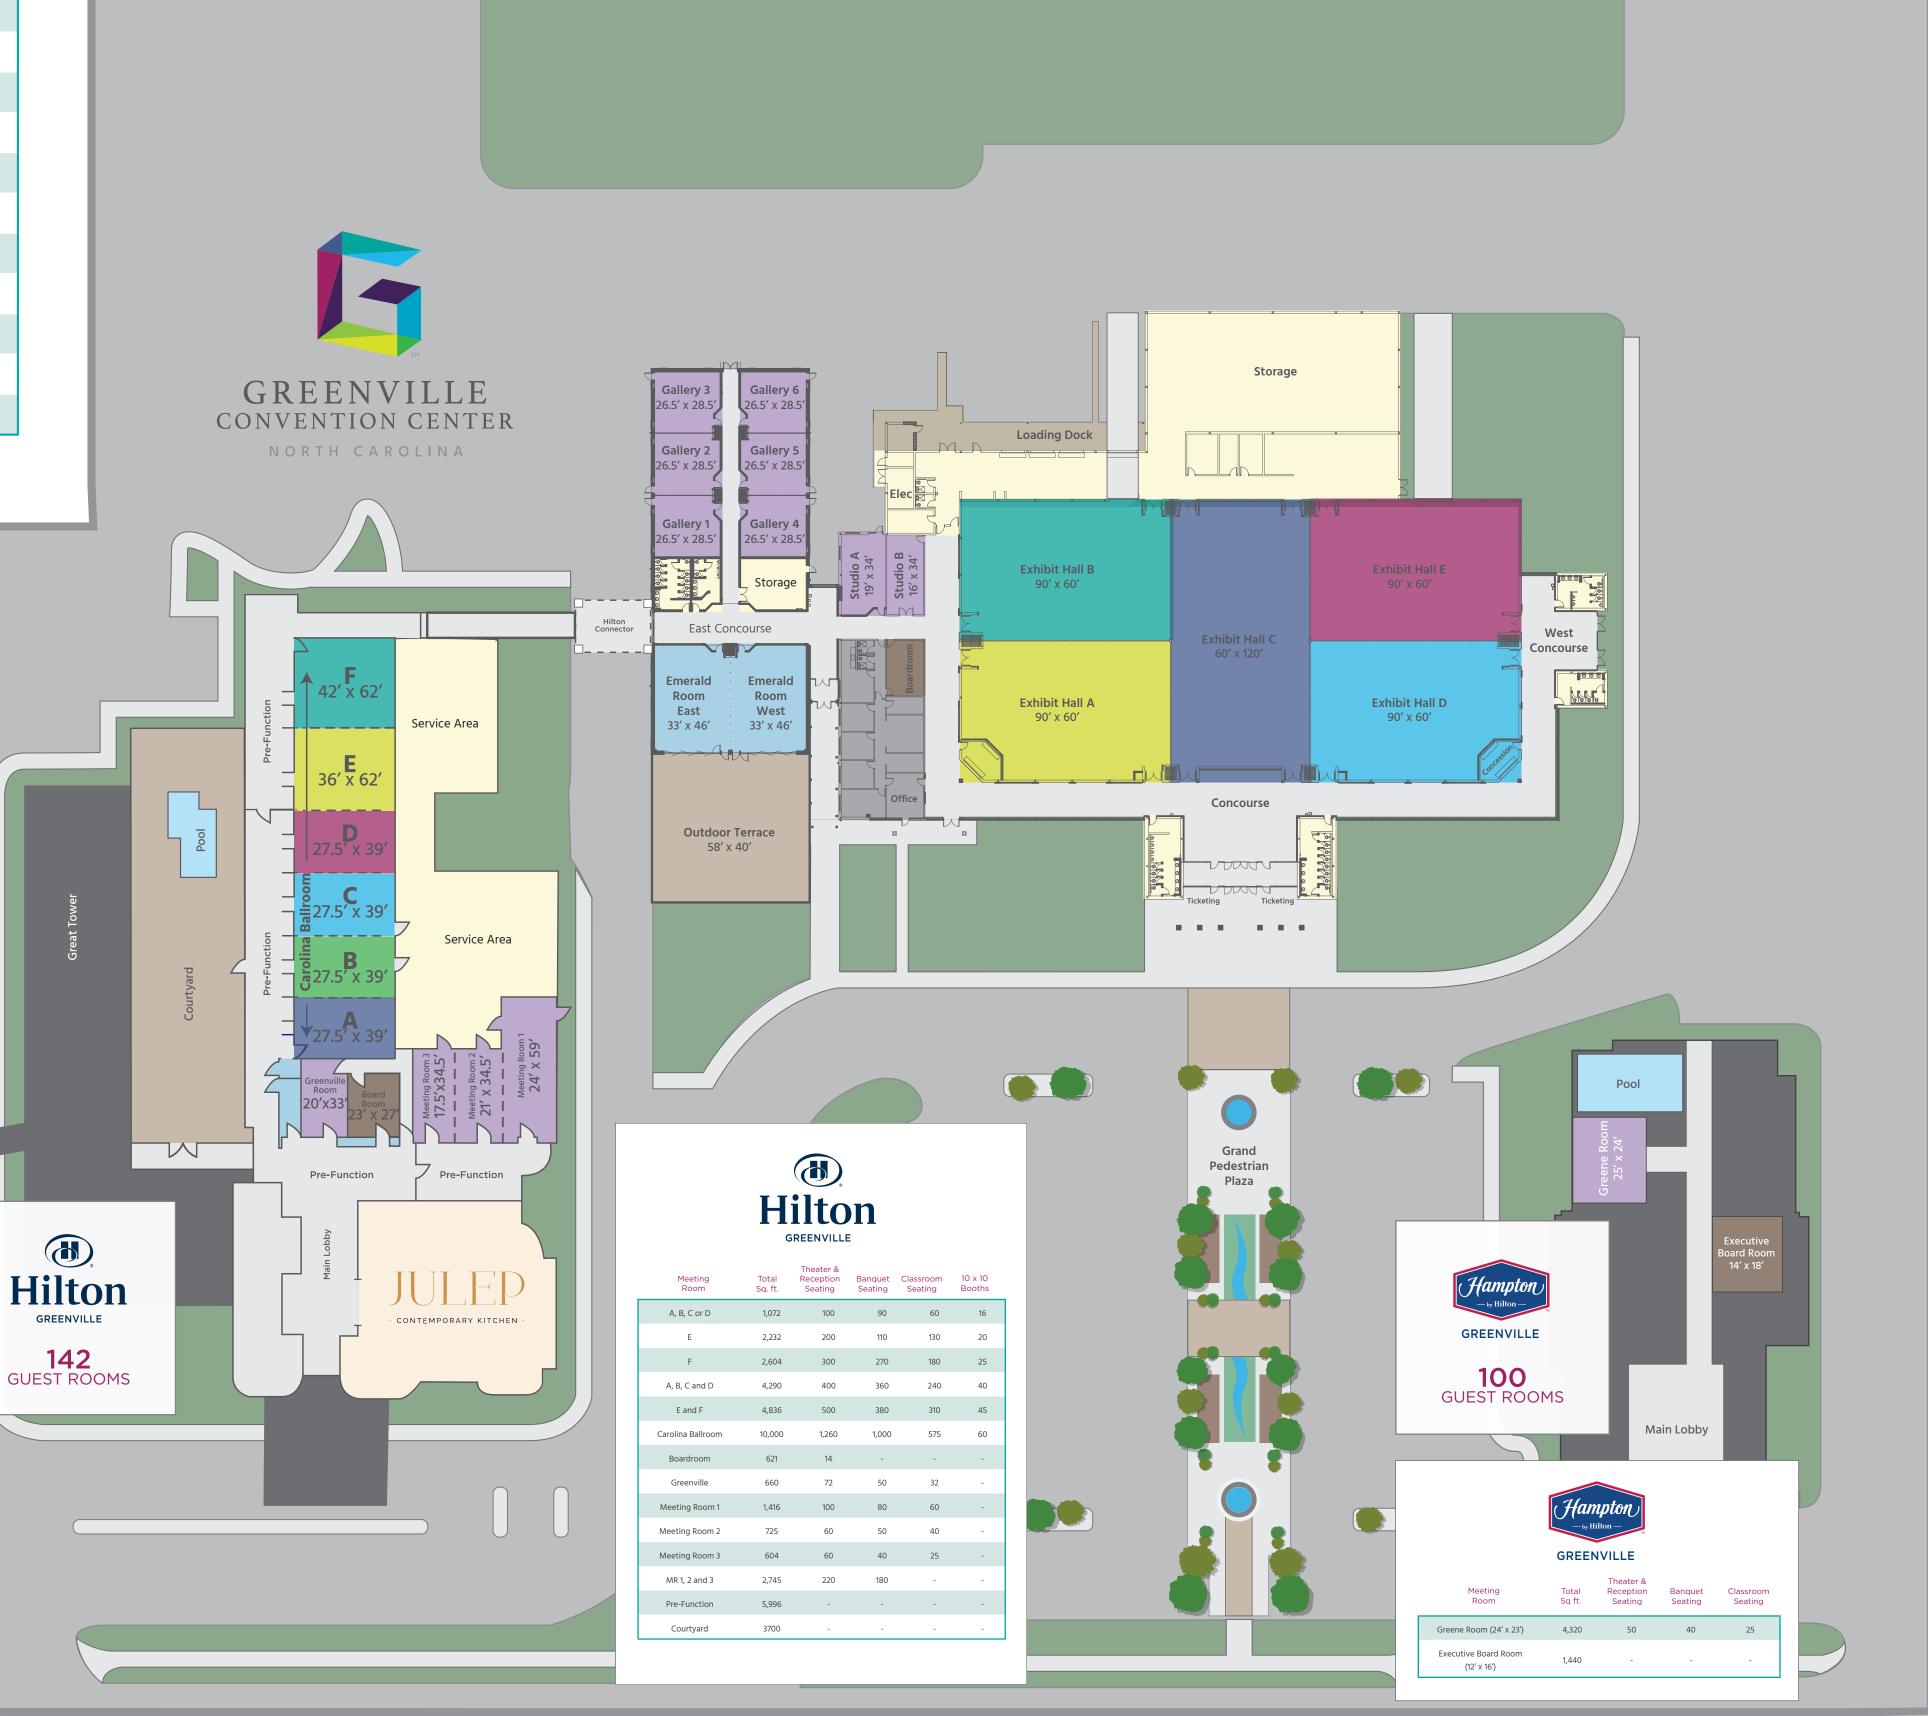

Boasting over 91,000 sq. ft. of fully-renovated and expanded meeting, breakout and event space, the Greenville Convention Center Campus is the largest meeting and exhibit facility in eastern North Carolina. An extensive \$4.3 million expansion and refreshment has completely updated our facility, adding multiple breakout rooms and a gorgeous indoor/outdoor ballroom perfect for event mixers or weddings. The expansion added 11,000 sq. ft. of contiguous meeting space perfectly flexible to meet the needs of any event or gathering.

## CONVENTION CENTER

| • • • |   |
|-------|---|
|       | 1 |
|       | 1 |
|       | 9 |
|       |   |

• • • • • • • • • • • • • • • • • • • • • •

| Meeting Room               | Total Sq ft. | Theatre/Reception | Banquet | Class Room | 10 x 10 Booths |
|----------------------------|--------------|-------------------|---------|------------|----------------|
| Exhibit Hall A or B        | 5,400        | 450               | 300     | 250        | 28             |
| Exhibit Hall C             | 7,200        | 600               | 400     | 350        | 38             |
| Exhibit Hall D or E        | 5,400        | 450               | 300     | 250        | 28             |
| Full Center Exhibit Hall   | 28,800       | 2,800             | 2,300   | 1,350      | 158            |
| Studio A                   | 646          | 45                | 40      | 30         | N/A            |
| Studio B                   | 546          | 45                | 40      | 30         | N/A            |
| Pre-Function               | 12,000       | -                 | -       | -          | -              |
| Emerald Room               | 3,036        | 300               | 280     | 150        | -              |
| Emerald Room East or West  | 1,518        | 150               | 120     | 75         | -              |
| Gallery 1, 2, 3, 4, 5 or 6 | 755          | 75                | 60      | 50         | -              |
| Outdoor Terrace            | 2,500        | -                 | -       | -          | =              |

## ON-SITE FEATURES & AMENITIES

2 Restaurants & 2 Bars **5 Outdoor Social Areas** 1 Indoor & 2 Outdoor Pools **Modern LED Marquee** 

Campus-wide Complimentary Wi-fi **Built-in Concessions & Ticket Booths** Campus-wide Complimentary Parking Drive-in Capabilities & Loading Docks

## - GREENVILLE CONVENTION CENTER CAMPUS -