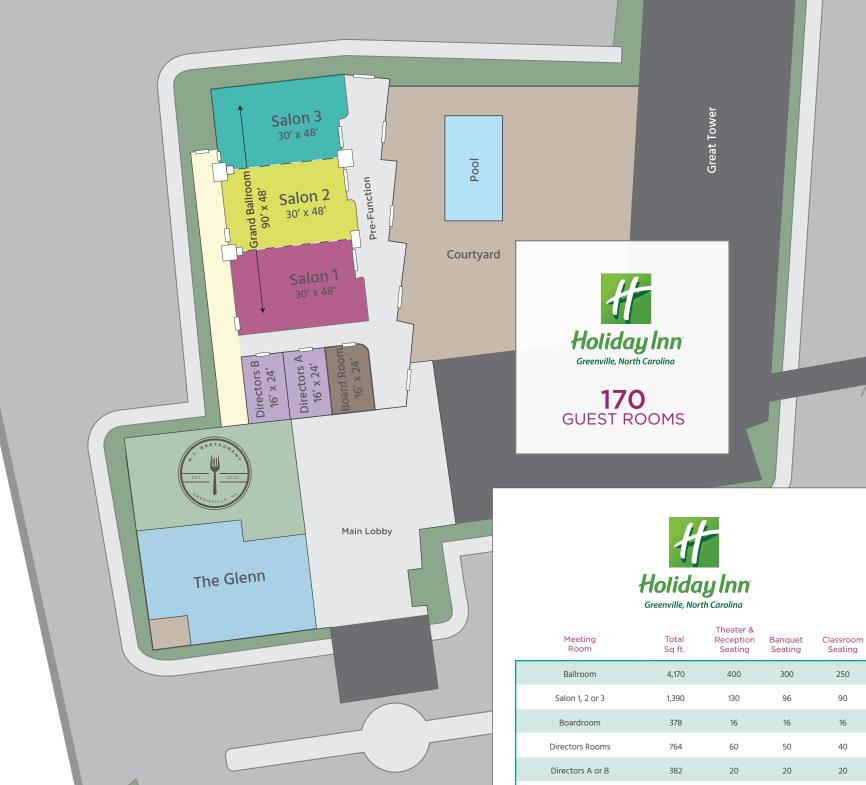

Boasting over 91,000 sq. ft. of fully-renovated and expanded meeting, breakout and event space, the Greenville Convention Center Campus is the largest meeting and exhibit facility in eastern North Carolina. An extensive \$4.3 million expansion and refreshment has completely updated our facility, adding multiple breakout rooms and a gorgeous indoor/outdoor ballroom perfect for event mixers or weddings. The expansion added 11,000 sq. ft. of contiguous meeting space perfectly flexible to meet the needs of any event or gathering.