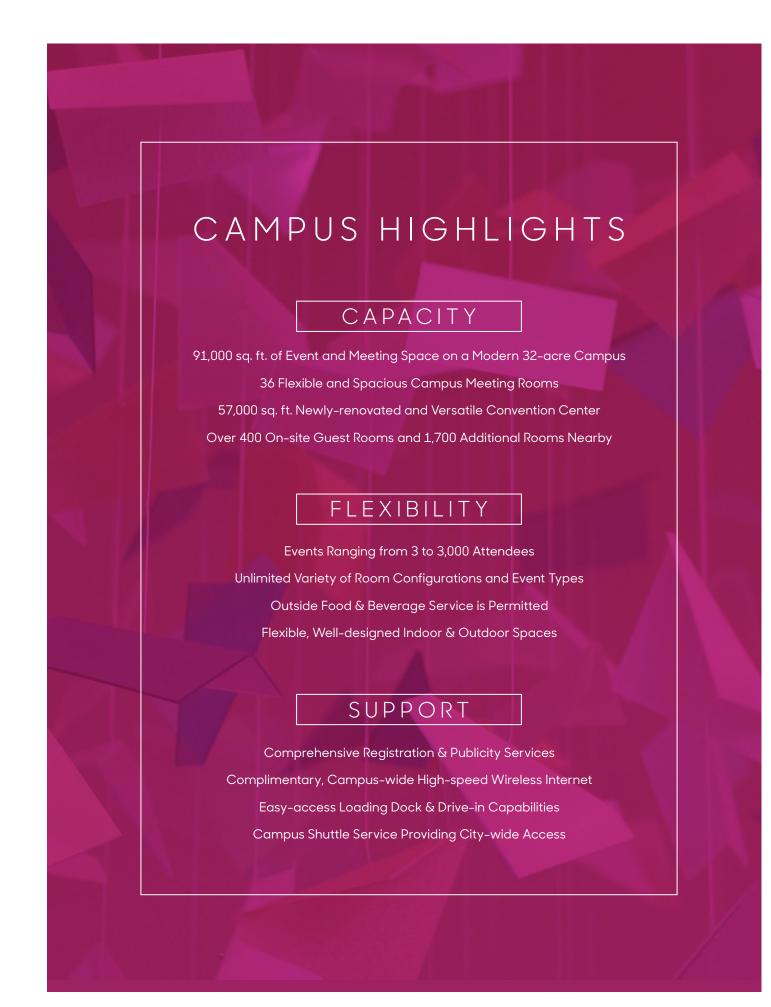

Boasting over 91,000 sq. ft. of fully-renovated and expanded meeting, breakout and event space, the Greenville Convention Center Campus is the largest meeting and exhibit facility in eastern North Carolina. An extensive \$4.3 million expansion and refreshment has completely updated our facility, adding multiple breakout rooms and a gorgeous indoor/outdoor ballroom perfect for event mixers or weddings. The expansion added 11,000 sq. ft. of contiguous meeting space perfectly flexible to meet the needs of any event or gathering.

## CONVENTION CENTER

| • • • |   |
|-------|---|
|       | 1 |
|       | 1 |
|       | 9 |
|       |   |

• • • • • • • • • • • • • • • • • • • • • •

| Meeting Room               | Total Sq ft. | Theatre/Reception | Banquet | Class Room | 10 x 10 Booths |
|----------------------------|--------------|-------------------|---------|------------|----------------|
| Exhibit Hall A or B        | 5,400        | 450               | 300     | 250        | 28             |
| Exhibit Hall C             | 7,200        | 600               | 400     | 350        | 38             |
| Exhibit Hall D or E        | 5,400        | 450               | 300     | 250        | 28             |
| Full Center Exhibit Hall   | 28,800       | 2,800             | 2,300   | 1,350      | 158            |
| Studio A                   | 646          | 45                | 40      | 30         | N/A            |
| Studio B                   | 546          | 45                | 40      | 30         | N/A            |
| Pre-Function               | 12,000       | -                 | -       | -          | -              |
| Emerald Room               | 3,036        | 300               | 280     | 150        | -              |
| Emerald Room East or West  | 1,518        | 150               | 120     | 75         | -              |
| Gallery 1, 2, 3, 4, 5 or 6 | 755          | 75                | 60      | 50         | -              |
| Outdoor Terrace            | 2,500        | -                 | -       | -          | =              |

## ON-SITE FEATURES & AMENITIES

2 Restaurants & 2 Bars **5 Outdoor Social Areas** 1 Indoor & 2 Outdoor Pools **Modern LED Marquee** 

Campus-wide Complimentary Wi-fi **Built-in Concessions & Ticket Booths** Campus-wide Complimentary Parking Drive-in Capabilities & Loading Docks